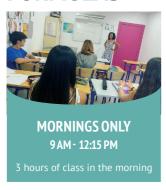

During our Intensive Tennis Courses, the students (from 10 years old), selected according to their ranking, are divided into groups by level. The morning is divided into two parts: 1.5 hours of tennis-specific physical training and 1.5 hours of tennis training, with a maximum of 4 students per class. The afternoon is dedicated to language classes (English or French). After the lessons, students are accompanied to tournaments by our coaches. Those students who don't have matches will play 2 more hours of Tennis (coached matches or specific preparation for competition).

### **2025 FEES PER WEEK**

|                                                  | Mornings | Day students | Boarders (9+) |
|--------------------------------------------------|----------|--------------|---------------|
| IBS Camp                                         | 430€     | 610€         | 970€          |
| Football Camp + Class<br>From 10 yo              | -        | 800€         | 1.160€        |
| Tennis Camp<br>Class + Tournaments<br>From 10 yo | -        | 1.180€       | 1.540€        |