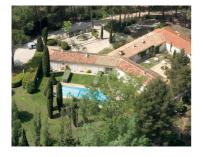

## THE IBS of Provence CAMPUS

- 2 recent academic buildings with AC classrooms
- A modern 400-seat amphitheatre
- A sports building with a yoga room and indoor gymnasium
- A cafeteria that serves freshly prepared food
- 4 tennis courts (2 synthetic clay and 2 hard courts)
- A 25m heated swimming pool
- A football field
- A vollevball field
- · A multi-sports field