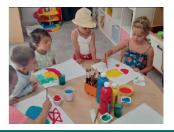

### MINI-CAMP for 4-6 year-olds

Kindergarten students are divided into age **groups** and language groups, supervised by **bilingual** staff.

Throughout the day, activities include **games, reading, arts, sports** (motor skills, tennis, etc).