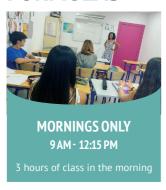

During our Intensive Tennis Courses, the students (from 10 years old), selected according to their ranking, are divided into groups by level. The morning is divided into two parts: 1.5 hours of tennis-specific physical training and 1.5 hours of tennis training, with a maximum of 4 students per class. The afternoon is dedicated to language classes (English or French). After the lessons, (for students with the tournaments option) are accompanied to tournaments by our coaches. Those students who don't have matches will play 2 more hours of Tennis (coached matches or specific preparation for competition).