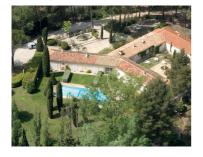

### THE IBS of Provence CAMPUS

- 2 recent academic buildings with AC classrooms
- A modern 400-seat amphitheatre
- A sports building with a yoga room and indoor gymnasium
- · A cafeteria that serves freshly prepared food
- 4 tennis courts (2 synthetic clay and 2 hard courts)
- A 25m heated swimming pool
- A football field
- A volleyball field
- · A multi-sports field